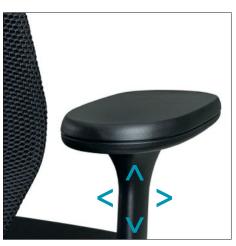

#### 2D ARMREST

Armrests are a smart option. The 2D version is fixed to the mechanism keeping them in place when the seat depth is adjusted. This gives the best lower arm and elbow support. The 2D armrests are height and width adjustable.