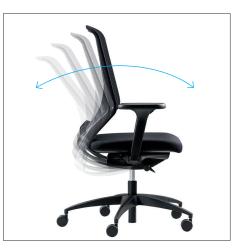

### SYNCHRONE MECHANISM

The automatic weight adjustment customises the chair's resistance and tilting depending on who sits in it. It gives a balanced adjustment and individually adapted support. The chair can also be finely adjusted more as needed. The mechanism also allows the seat and backrest to move synchronously (simultaneously) in a 1:3 ratio all to promote better posture.