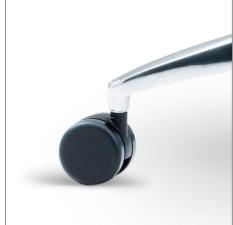

SOFT CASTOR OPTION

Castors can be chosen depending on the type of flooring available. Select soft black castors with light-grey housing if the flooring is hard.

HARD CASTORS STANDARD Select the black hard castors if the flooring is soft.