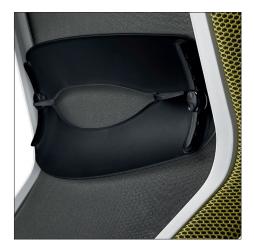

#### LUMBAR SUPPORT

The lumbar support, which is height adjustable to suit the individual, is an excellent ergonomic option. It is fitted to the outside of the chair back and gives the lower back extra support.