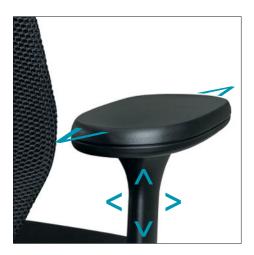

## 5D ARMREST

The multifunctional 5D armrests are available as optional extras. They are height, forward and backward adjustable as well as inwards and angled to give optimal support.