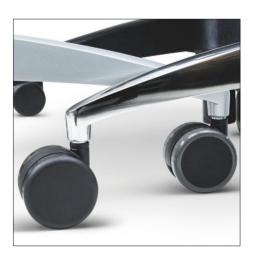

SOFT CASTOR OPTION

Castors can be chosen depending on the type of flooring available. Select soft black castors with light-grey housing if the flooring is hard.

HARD CASTORS STANDARD Select the black hard castors if the flooring is soft.