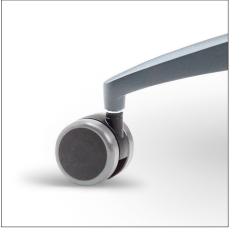

SOFT CASTOR OPTION

Castors can be chosen depending on the type of flooring available. Select soft black castors with light-grey housing if the flooring is hard.

HARD CASTORS STANDARD Select the black hard castors if the flooring is soft.