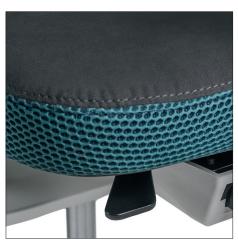

## DESIGN SEAT

A designed seat with mesh fabric upper and sides is available as optional. The colour of the design seat's mesh always matches the colour of the mesh in the chair back.

SOFT CASTOR OPTION

Castors can be chosen depending on the type of flooring available. Select soft black castors with light-grey housing if the flooring is hard.

HARD CASTORS STANDARD Select the black hard castors if the flooring is soft.