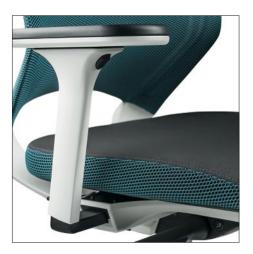

#### 2D ARMREST

Armrests are a smart option. The 2D version is fixed to the mechanism keeping them in place when the seat depth is adjusted. This gives the best lower arm and elbow support. The 2D armrests are height and width adjustable.